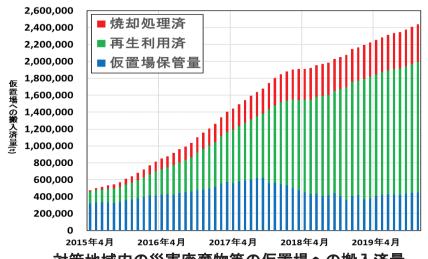

## 国直轄による福島県(対策地域内)における災害廃棄物等の処理進捗状況 2020.1.6環境省

- 災害廃棄物等の仮置場への搬入は、2019年11月末時点で、約249万トン完了(うち、約44万トンが焼却処理済、約155万トンが再生利用済)。なお、約10万トンが埋立て処分済(うち、約6万トンが焼却灰)。
- 搬入された災害廃棄物等は可能な限り再生利用を行っている。

対策地域内の災害廃棄物等の仮置場への搬入済量 注) 仮置場へ搬入せずに処理する量も含む。

被災家屋等の解体の様子

大熊町の仮設焼却施設