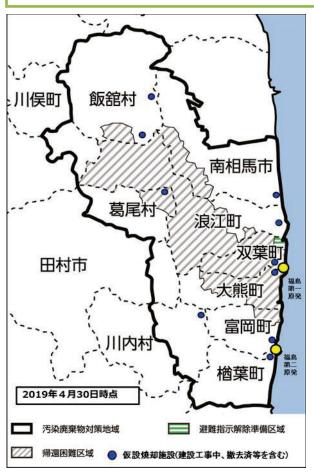

## 国直轄による福島県(対策地域内)における仮設焼却施設の設置状況(2020年1月6日時点)

- 〇 9市町村(11施設)において仮設焼却施設を設置することとしており、それぞれの進捗状況は下表のとおり。2019年11月末までに約107万トン(除染廃棄物を含む)を処理済。
- 現在稼働している仮設焼却施設においては、環境モニタリング(※1)を実施しており、<u>排ガス中の放射</u> 能濃度が検出下限値未満であること等を確認している。

(※1) 環境省放射性物質汚染廃棄物処理情報サイト <a href="http://shiteihaiki.env.go.jp/">http://shiteihaiki.env.go.jp/</a>

| 立地地区          | 進捗状況            | 処理<br>能力 | 処理済量<br>( <u>2019年11月末時点</u> ) |
|---------------|-----------------|----------|--------------------------------|
| 川内村           | 災害廃棄物等の処理完了     | 7t/日     | 約2,000トン(約2,000トン)             |
| 飯舘村<br>(小宮地区) | 災害廃棄物等の処理完了     | 5t/日     | 約2,900トン(約2,900トン)             |
| 富岡町           | 災害廃棄物等の処理完了     | 500t/日   | 約155,000トン(約55,000トン)          |
| 南相馬市          | 稼働中(2015年4月より)※ | 400t/日   | 約209,000トン(約90,000トン)          |
| 葛尾村           | 稼働中(2015年4月より)  | 200t/日   | 約116,000トン(約35,000トン)          |
| 浪江町           | 稼働中(2015年5月より)  | 300t/日   | 約224,000トン(約144,000トン)         |
| 飯舘村<br>(蕨平地区) | 稼働中(2016年1月より)  | 240t/日   | 約193,000トン(約44,000トン)          |
| 楢葉町           | 災害廃棄物等の処理完了     | 200t/日   | <u>約77,000トン(約32,000トン)</u>    |
| 大熊町           | 稼働中(2017年12月より) | 200t/日   | 約51,000トン(約22,000トン)           |
| 双葉町           | 建設中             | 350t/日   | _                              |
| 川俣町           | 既存の処理施設で処理      | _        | _                              |
| 田村市           | 既存の処理施設で処理      | _        | _                              |