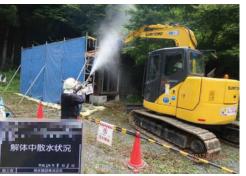

## 【災害廃棄物等の種類別状況】

- (1)津波による災害廃棄物の処理
- 2016年3月に、帰還困難区域を除いて、 津波がれきの撤去と仮置場への搬入を完 了。
- (2)被災家屋等の解体撤去
- 被災家屋等の解体関連受付・調査を行い、 順次解体撤去を実施中。
- 〇 これまでに、解体撤去申請は<u>約16,400件</u> 受付済であり、解体工事公告済が<u>約16,200</u> 件、うち、解体撤去済は約13,900件。
- (3)片付けごみの処理
- ステーション回収や戸別回収訪問を実施。
- 戸別回収については、希望者と日程を調整の上、回収を実施。

対策地域内の災害廃棄物等の仮置場への搬入済量 注) 仮置場へ搬入せずに処理する量も含む。

被災家屋等の解体の様子

大熊町の仮設焼却施設